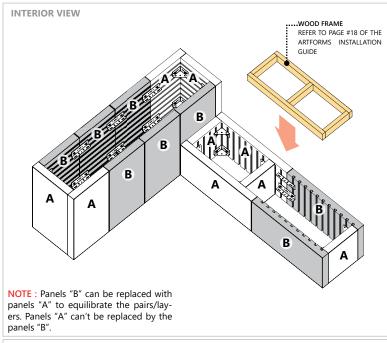

| CLOSED END  18" x 36" PANEL                                                                                                               | 8x  |
|-------------------------------------------------------------------------------------------------------------------------------------------|-----|
| 18"x 36" PANEL                                                                                                                            | 8x  |
| CLOSED END 6" x 36" PANEL                                                                                                                 | 0x  |
| <b>D</b> 6" x 36" PANEL                                                                                                                   | 0х  |
| IMPORTANT: 18 x 36" panels are sold in pair/layer or in full pallet only. 6 x 36" panels are sold per unit or in layer or in full pallet. |     |
| REQUIRED HARDWARE                                                                                                                         |     |
| ANCHOR SLIDE<br>AND NUT<br>NOTE: Sold only per<br>box (100 units/box)                                                                     | 74x |
| JOINING PLATE                                                                                                                             | 16x |

**REQUIRED PANELS** 

(PANELS & HARDWARE)