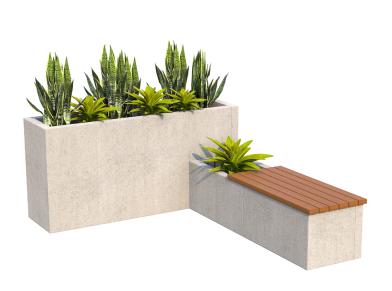

## CORNER BENCH AND PLANTER

BELGARI

ARTFORMS • PANEL SYSTEM

IMPORTANT: Refer to page 23 of the ARTFORMS INSTALLATION GUIDE about the installation of geotextile in planter box. Contact experts/engineers to validate the base preparation, the drainage, the plants & roots growth/management.