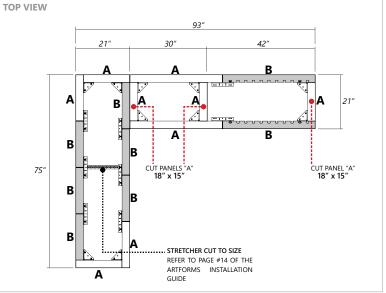

| CLOSED END  18" x 36" PANEL                                                                                                               | 8x  |
|-------------------------------------------------------------------------------------------------------------------------------------------|-----|
| 18"x 36" PANEL                                                                                                                            | 8x  |
| CLOSED END 6" x 36" PANEL                                                                                                                 | 0x  |
| <b>D</b> 6" x 36" PANEL                                                                                                                   | 0х  |
| IMPORTANT: 18 x 36" panels are sold in pair/layer or in full pallet only. 6 x 36" panels are sold per unit or in layer or in full pallet. |     |
| REQUIRED HARDWARE                                                                                                                         |     |
| ANCHOR SLIDE<br>AND NUT<br>NOTE: Sold only per<br>box (100 units/box)                                                                     | 74x |
| JOINING PLATE                                                                                                                             | 16x |

**REQUIRED PANELS** 

(PANELS & HARDWARE)