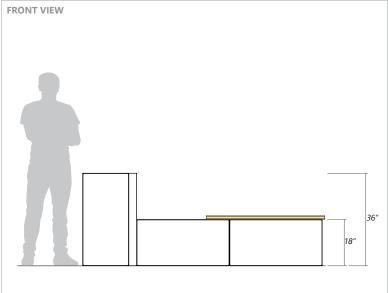

## CORNER BENCH AND PLANTER

BELGARI

ARTFORMS • PANEL SYSTEM

IMPORTANT: Refer to page 23 of the ARTFORMS INSTALLATION GUIDE about the installation of geotextile in planter box. Contact experts/engineers to validate the base preparation, the drainage, the plants & roots growth/management.