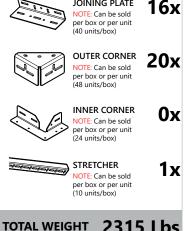

| CLOSED END  18" x 36" PANEL                                                                                                               | 8x  |
|-------------------------------------------------------------------------------------------------------------------------------------------|-----|
| 18"x 36" PANEL                                                                                                                            | 8x  |
| CLOSED END 6" x 36" PANEL                                                                                                                 | 0x  |
| <b>D</b> 6" x 36" PANEL                                                                                                                   | 0х  |
| IMPORTANT: 18 x 36" panels are sold in pair/layer or in full pallet only. 6 x 36" panels are sold per unit or in layer or in full pallet. |     |
| REQUIRED HARDWARE                                                                                                                         |     |
| ANCHOR SLIDE<br>AND NUT<br>NOTE: Sold only per<br>box (100 units/box)                                                                     | 74x |
| JOINING PLATE                                                                                                                             | 16x |